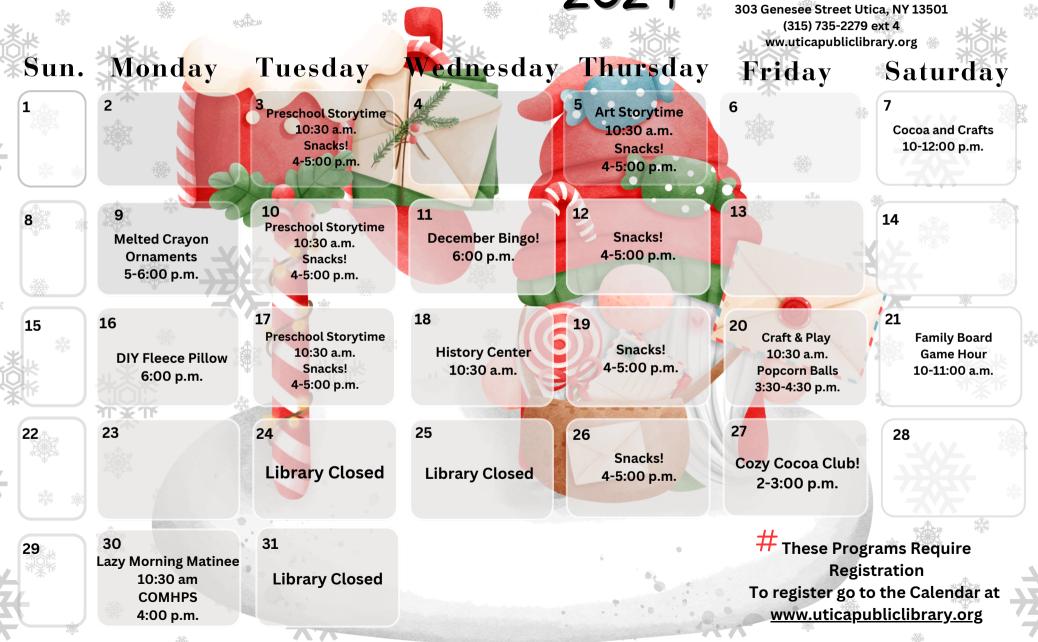

© CSLP

Summer Sponsors: M&T Bank / Partners Trust Bank Charitable Fund a donor-advised fund of The Community Foundation of Herkimer & Oneida Counties, Inc







## NOVEMBER 20





## DECEMBER 2024



THE LIBRAR

utica public library

## JANUARY 2025



303 Genesee Street Utica, NY 13501 (315) 735-2279 ext 4 ww.uticapubliclibrary.org

| Sun. | Monday                                                                           | Tuesday                                                           | Wednesday           | Thursday                     | Friday | Saturday                                         |
|------|----------------------------------------------------------------------------------|-------------------------------------------------------------------|---------------------|------------------------------|--------|--------------------------------------------------|
| ١    | #These Programs<br>Registrati<br>To register go to the<br><u>www.uticapublic</u> | on<br>e Calendar at