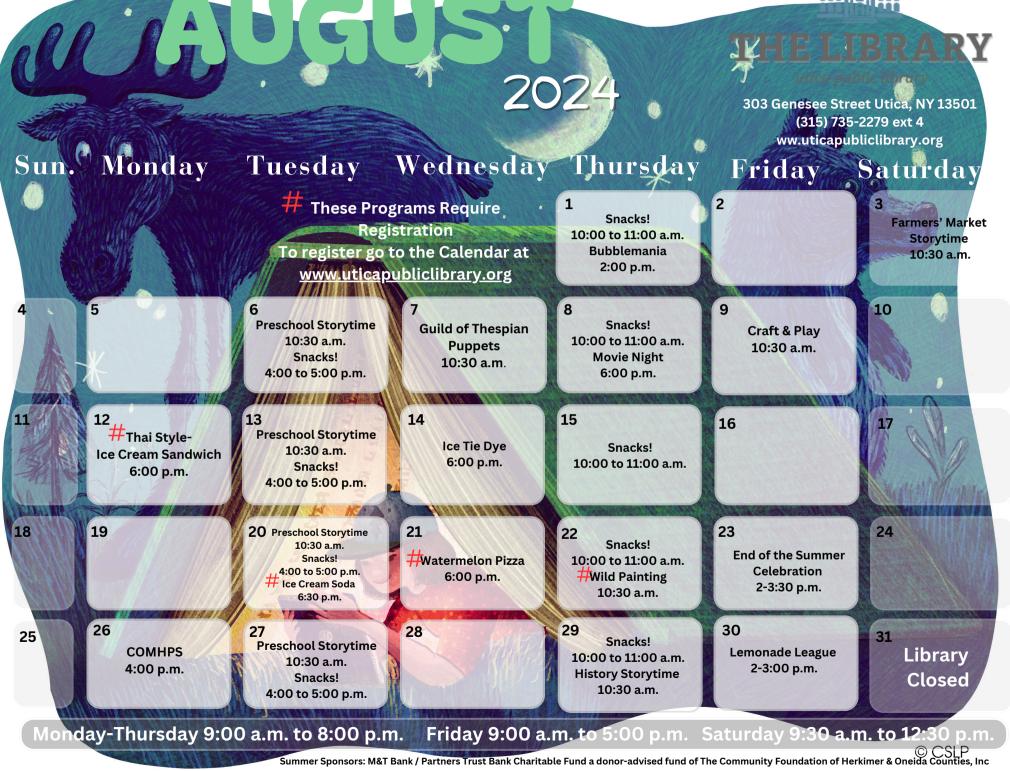

© CSLP

Summer Sponsors: M&T Bank / Partners Trust Bank Charitable Fund a donor-advised fund of The Community Foundation of Herkimer & Oneida Counties, Inc